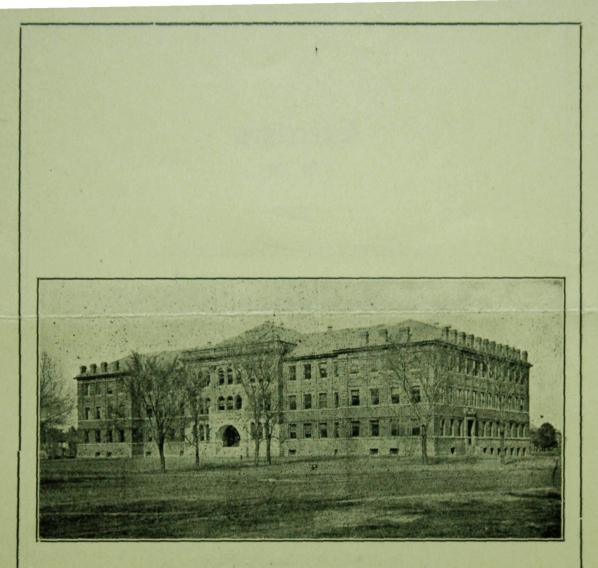

Chemical Laboratory, University of Illinois Built in 1901

Length, 231 feet; depth, 116 feet; 77,884 square feet of usable space

University Press, Urbana, Ill.